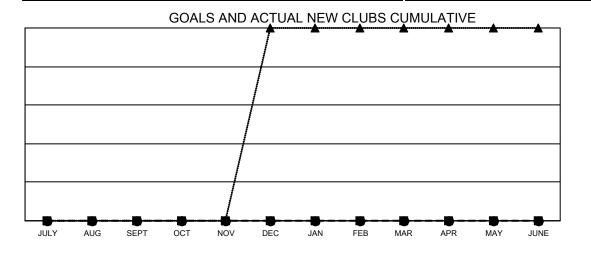

■ - CURRENT YEAR GOALS FOR NEW CLUBS

CURRENT YEAR ACTUAL NEW CLUBS

- ▲ - LAST YEAR ACTUAL NEW CLUBS