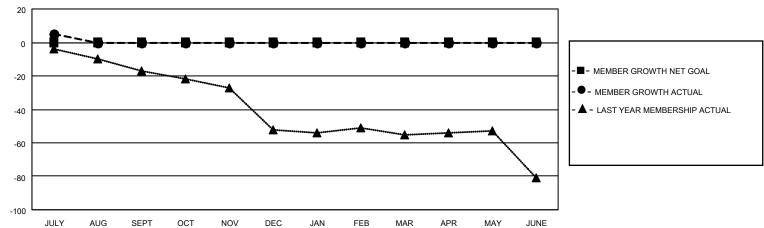

## GAT MONTHLY MEMBERSHIP PROGRESS REPORT

Multiple District 39

LOCATION: IDAHO

Results as of: 7/31/2021

| CAMACIO.      |               |             |               |                       |                        |                         |                                                    |  |
|---------------|---------------|-------------|---------------|-----------------------|------------------------|-------------------------|----------------------------------------------------|--|
| Clubs         |               |             |               | Members               |                        |                         |                                                    |  |
|               | RESULTS FOR   | R 2021-2022 |               | RESULTS FOR 2021-2022 |                        |                         |                                                    |  |
| QUARTER       | NEW CLUB GOAL | NEW CLUBS   | DROPPED CLUBS | QUARTER MEME          | BER GROWTH NET<br>GOAL | MEMBER GROWTH<br>ACTUAL | DROPPED<br>MEMBERS ACTUAL<br>(including transfers) |  |
| JULY/AUG/SEPT | 0             | 0           | 1             | JULY/AUG/SEPT         | 0                      | 13                      | 7                                                  |  |
| OCT/NOV/DEC   | 0             | 0           | 0             | OCT/NOV/DEC           | 0                      | 0                       | 0                                                  |  |
| JAN/FEB/MAR   | 0             | 0           | 0             | JAN/FEB/MAR           | 0                      | 0                       | 0                                                  |  |
| APR/MAY/JUNE  | 0             | 0           | 0             | APR/MAY/JUNE          | 0                      | 0                       | 0                                                  |  |